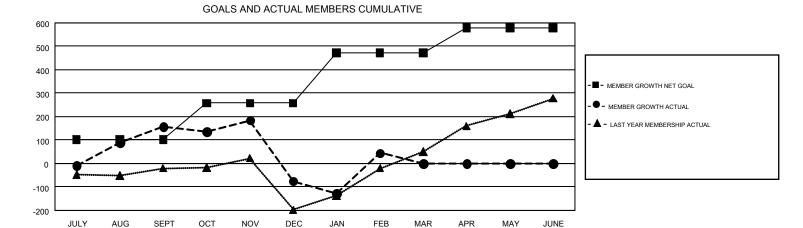

## GMT Constitutional Area 6-Afr, Group K

GMT: AHMED MOSTAFA

REPORT DOES NOT INCLUDE CLUBS IN UNDISTRICTED AREAS.

| Clubs                 |               |           |               | Members               |                           |                         |                                              |  |
|-----------------------|---------------|-----------|---------------|-----------------------|---------------------------|-------------------------|----------------------------------------------|--|
| RESULTS FOR 2018-2019 |               |           |               | RESULTS FOR 2018-2019 |                           |                         |                                              |  |
| QUARTER               | NEW CLUB GOAL | NEW CLUBS | DROPPED CLUBS | QUARTER               | MEMBER GROWTH NET<br>GOAL | MEMBER GROWTH<br>ACTUAL | DROPPED MEMBERS ACTUAL (including transfers) |  |
| JULY/AUG/SEPT         | 3             | 7         | 4             | JULY/AUG/SEPT         | 102                       | 350                     | 177                                          |  |
| OCT/NOV/DEC           | 7             | 6         | 6             | OCT/NOV/DEC           | 156                       | 402                     | 595                                          |  |
| JAN/FEB/MAR           | 6             | 4         | 3             | JAN/FEB/MAR           | 215                       | 335                     | 198                                          |  |
| APR/MAY/JUNE          | 3             | 0         | 0             | APR/MAY/JUNE          | 106                       | 0                       | 0                                            |  |

## GOALS AND ACTUAL NEW CLUBS CUMULATIVE

| DROPPED CLUBS: 13  |     | 139 CLUBS OF 303 ADDED 1 OR MORE | GENDER DISTRIBUTION             |                |       |
|--------------------|-----|----------------------------------|---------------------------------|----------------|-------|
|                    |     | NEW MEMBERS                      | MALE                            | 3,049 (46.99%) |       |
|                    |     | 1                                | FEMALE                          | 3,440 (53.01%) |       |
| DROPPED MEMBERS    |     |                                  |                                 |                |       |
| DECEASED           | 8   | CLICK HERE FOR CUMULATIVE        | TOTAL FAMILY UNIT MEMBERS       |                | 1,243 |
| CLUB CANCELLED 172 |     | MEMBERSHIP DATA                  |                                 |                |       |
| OTHER              | 787 |                                  | FAMILY MEMBERS PAYING HALF DUES |                | 702   |
| TOTAL              | 967 |                                  |                                 |                |       |