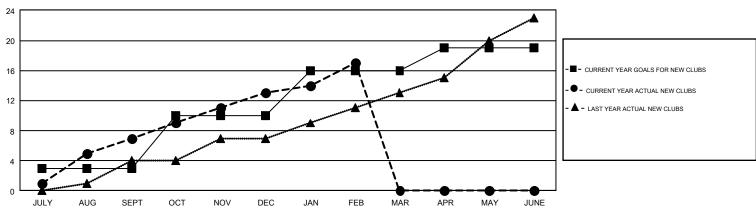

## GMT Constitutional Area 6-Afr, Group K

GMT: AHMED MOSTAFA

REPORT DOES NOT INCLUDE CLUBS IN UNDISTRICTED AREAS.

| Clubs                 |               |           |               | Members               |                           |                         |                                              |  |
|-----------------------|---------------|-----------|---------------|-----------------------|---------------------------|-------------------------|----------------------------------------------|--|
| RESULTS FOR 2018-2019 |               |           |               | RESULTS FOR 2018-2019 |                           |                         |                                              |  |
| QUARTER               | NEW CLUB GOAL | NEW CLUBS | DROPPED CLUBS | QUARTER               | MEMBER GROWTH NET<br>GOAL | MEMBER GROWTH<br>ACTUAL | DROPPED MEMBERS ACTUAL (including transfers) |  |
| JULY/AUG/SEPT         | 3             | 7         | 4             | JULY/AUG/SEPT         | 102                       | 350                     | 177                                          |  |
| OCT/NOV/DEC           | 7             | 6         | 6             | OCT/NOV/DEC           | 156                       | 402                     | 595                                          |  |
| JAN/FEB/MAR           | 6             | 4         | 3             | JAN/FEB/MAR           | 215                       | 335                     | 198                                          |  |
| APR/MAY/JUNE          | 3             | 0         | 0             | APR/MAY/JUNE          | 106                       | 0                       | 0                                            |  |

## GOALS AND ACTUAL NEW CLUBS CUMULATIVE

| DROPPED CLUBS: 13  |     | 139 CLUBS OF 303 ADDED 1 OR MORE | GENDER DISTRIBUTION             |                |       |
|--------------------|-----|----------------------------------|---------------------------------|----------------|-------|
|                    |     | NEW MEMBERS                      | MALE                            | 3,049 (46.99%) |       |
|                    |     | 1                                | FEMALE                          | 3,440 (53.01%) |       |
| DROPPED MEMBERS    |     |                                  |                                 |                |       |
| DECEASED           | 8   | CLICK HERE FOR CUMULATIVE        | TOTAL FAMILY UNIT MEMBERS       |                | 1,243 |
| CLUB CANCELLED 172 |     | MEMBERSHIP DATA                  |                                 |                |       |
| OTHER              | 787 |                                  | FAMILY MEMBERS PAYING HALF DUES |                | 702   |
| TOTAL              | 967 |                                  |                                 |                |       |